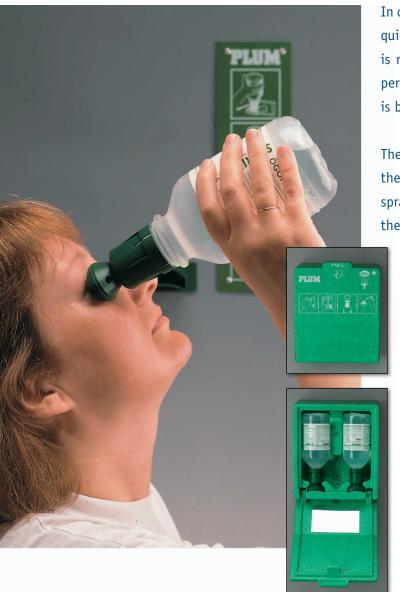

## Eyewash

First aid in the event of eye accidents

In case of eye accidents caused by caustic liquids or small foreign bodies, rapid reaction is required in order to minimise the risk of permanent damage, and here Plum Eyewash is both efficient and easy to use.

The sterile isotonic saline solution cleanses the eye and washes away foreign bodies or sprays of harmful liquids, thus minimising the amount of damage done. The saline so-

lution's pH approximates to the pH of the eye and caters for a pleasant and effective eye wash with no side effects.

Eyewash is easy to use and ideal for utilisation in industry, production and chemical environments, but should be readily available at any location with an increased risk of eye accidents and damage.

| Eyewasii                   |                                               |
|----------------------------|-----------------------------------------------|
| Prod. no.:                 | PL 4652                                       |
| Contents:                  | 500 ml 0.9 % sterile sodium chloride solution |
| No. of bottles in station: | 2 pcs.                                        |
| Rinse time:                | Approx. 10 min.                               |

Mirror in Wash station lid

Evowach

Extras: